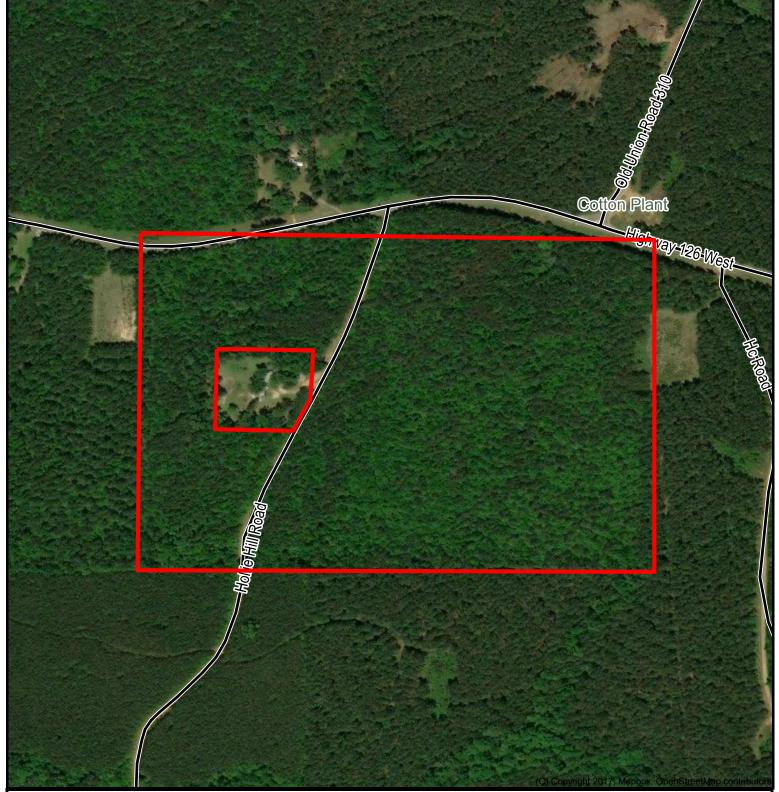

58 +/- Acres / Caldwell Parish, LA Section 16, Township 13 North, Range 2 East Kevin Daugherty Cell: 318-312-1240 kevin@forestland.com www.forestland.com

DISCLAIMER: The information contained herein is as obtained by this broker from sellers, owners, or other sources. This information is considered reliable, neither this broker nor owners make any guarantee, warranty or representation as to correctness of any data or descriptions and the accuracy of such statements. The correctness and / or accuracy of any and all statements should be determined through independent investigation made by the prospective purchaser. Readers are urged to form their own independent conclusions and evaluations in consultation with legal counsel, accountants, and/or investment advisors concerning and all material contained herein.