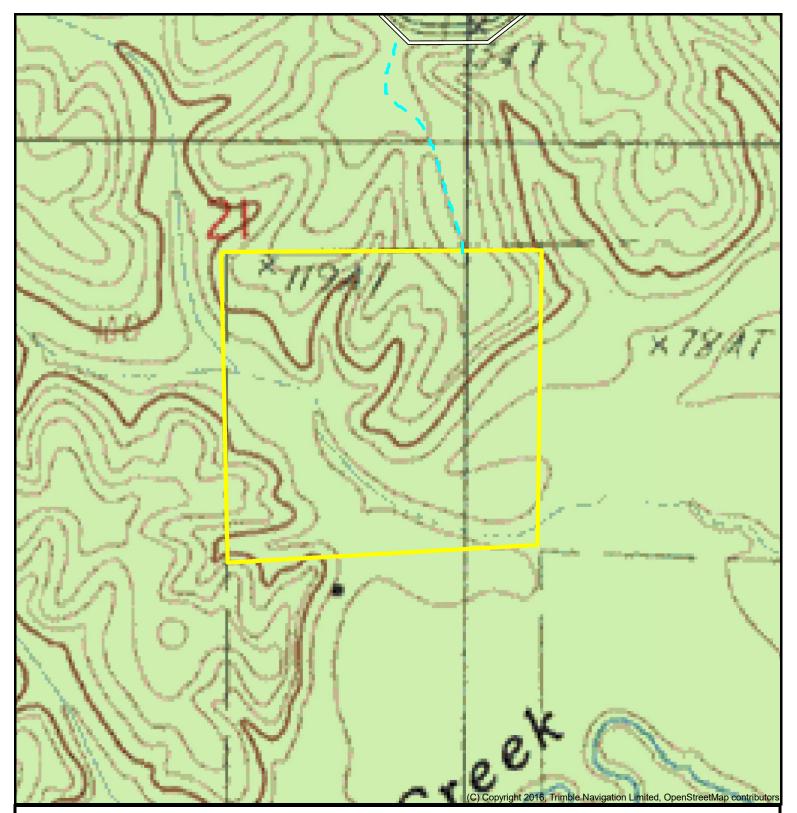

## 40 +/- Acres Winn Parish, Louisiana

DISCLAIMER: The information contained herein is as obtained by this broker from sellers, owners, or other sources. This information is considered reliable, neither this broker nor owners make any guarantee, warranty or representation as to correctness of any data or descriptions and the accuracy of such statements. The correctness and / or accuracy of any and all statements should be determined through independent investigation made by the prospective purchaser. Readers are urged to form their own independent conclusions and evaluations in consultation with legal counsel, surveyors, accountants, and/or investment advisors concerning and all material contained herein.