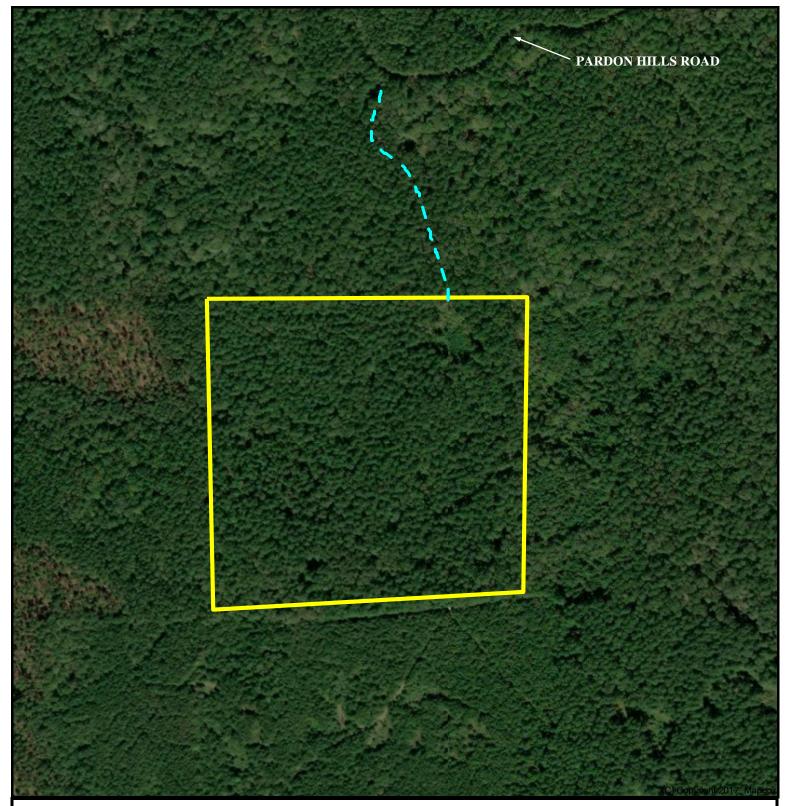

## 40+/- Acres Winn parish, Louisiana

DISCLAIMER: The information contained herein is as obtained by this broker from sellers, owners, or other sources. This information is considered reliable, neither this broker nor owners make any guarantee, warranty or representation as to correctness of any data or descriptions and the accuracy of such statements. The correctness and / or accuracy of any and all statements should be determined through independent investigation made by the prospective purchaser. Readers are urged to form their own independent conclusions and evaluations in consultation with legal counsel, surveyors, accountants, and/or investment advisors concerning and all material contained herein.